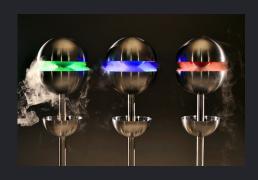

### **EDIBLE MIST ORBS**

See it to believe it! These ultrasonic orbs emit micro mist that you suck in through a straw for a zero-calorie hit of flavour. 30 flavours are available, including alcoholic cocktails.