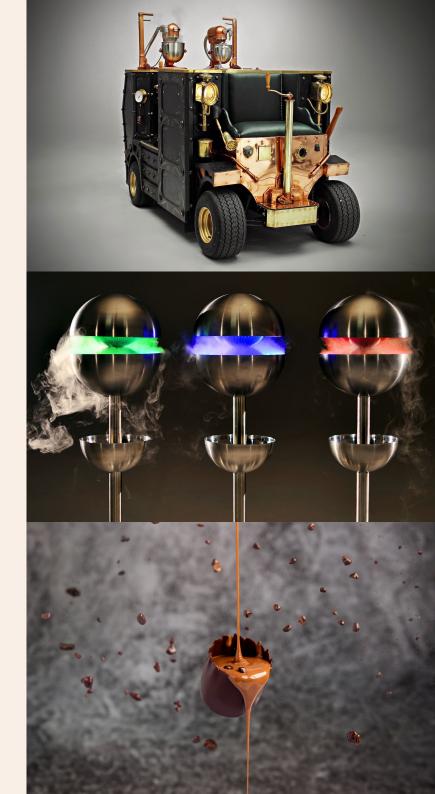

**№**1 NITRO BUGGY

With an amazing onboard nitro injection system, the Buggy makes instant ice cream. An amazing centrepiece for an extravagant event.

NITRO PARLOUR

Our Nitro Parlour produces freshly churned ice cream in an array of decadent flavours before your very eyes. It's perfect for larger events.

### **EDIBLE MIST ORBS**

See it to believe it! These ultrasonic orbs emit micro mist that you suck in through a straw for a zero-calorie hit of flavour. 30 flavours are available, including alcoholic cocktails.

### NITRO SHAKER

The Nitro Shaker whizzes churned ice cream at super speeds to squirt out deliciously creamy milkshakes instantly, in a myriad of flavours.

№ 11 CHOCOLATE SHOT

A tap of never-ending liquid chocolate, served into edible chocolate shots and topped with your choice of sprinkles, this machine quite literally a chocolate-lover's dream.