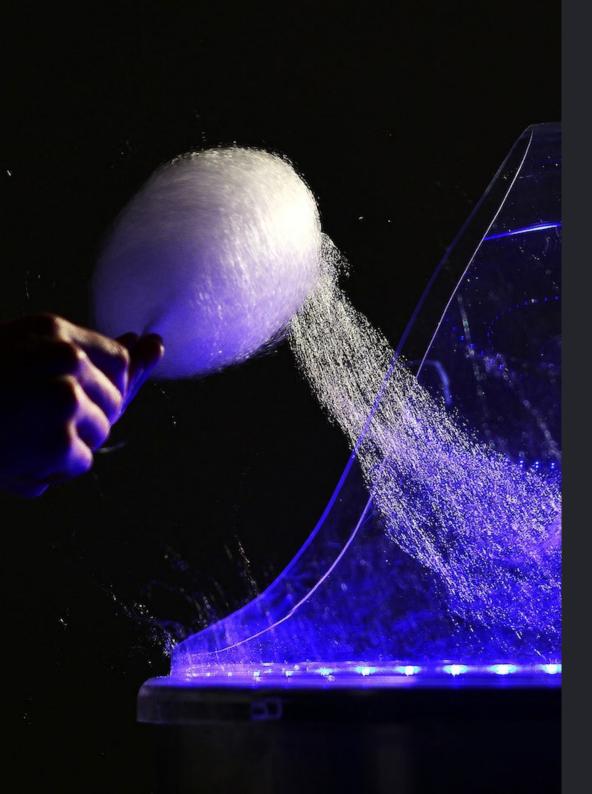

№5 60MPH FLOSS WHIZZER

Watch as a whirlwind of the world's fastest candyfloss flies from the Whizzer to be twizzled into delicious edible clouds. Simply incredible!

№ 6 INSTANT LOGOPOP MAKER

Let's make your brand delicious with branded chocolate lollipops that are hand crafted for your customers on the spot.