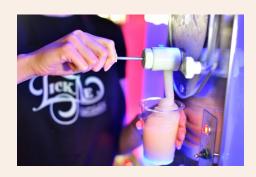

**№**1 NITRO BUGGY

With an amazing onboard nitro injection system, the Buggy makes instant ice cream. An amazing centrepiece for an extravagant event.

NITRO PARLOUR

Our Nitro Parlour produces freshly churned ice cream in an array of decadent flavours before your very eyes. It's perfect for larger events.

NITRO POD

Amazing colours and flavours can be created with each new batch using our mini instant ice cream pod to wow your guests.

<u>°</u> 4