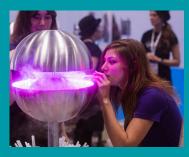

### **EDIBLE MIST ORBS**

See it to believe it! These ultrasonic orbs emit micro mist that you suck in through a straw for a zero-calorie hit of flavour. 30 flavours are available, including alcoholic cocktails.