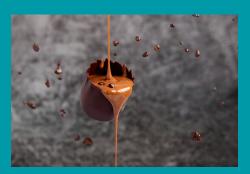

### NITRO SHAKER

The Nitro Shaker whizzes churned ice cream at super speeds to squirt out deliciously creamy milkshakes instantly, in a myriad of flavours.

№ 11 CHOCOLATE SHOT

A tap of never-ending liquid chocolate, served into edible chocolate shots and topped with your choice of sprinkles, this machine quite literally a chocolate-lover's dream.