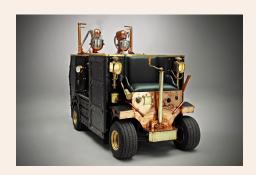

**№**1 NITRO BUGGY

With an amazing onboard nitro injection system, the Buggy makes instant ice cream. An amazing centrepiece for an extravagant event.

NITRO PARLOUR

Our Nitro Parlour produces freshly churned ice cream in an array of decadent flavours before your very eyes. It's perfect for larger events.