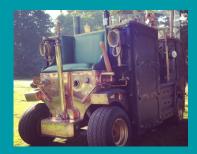

**№**1 NITRO BUGGY

With an amazing onboard nitro injection system, the Buggy makes instant ice cream. An amazing centrepiece for an extravagant event.

NITRO PARLOUR

Our Nitro Parlour produces freshly churned ice cream in an array of decadent flavours before your very eyes. It's perfect for larger events.