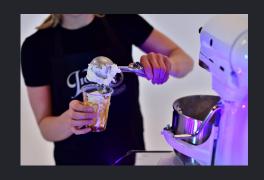

### NITRO SHAKER

The Nitro Shaker whizzes churned ice cream at super speeds to squirt out deliciously creamy milkshakes instantly, in a myriad of flavours.

№ 11 CHOCOLATE SHOT

A tap of never-ending liquid chocolate, served into edible chocolate shots and topped with your choice of sprinkles, this machine quite literally a chocolate-lover's dream.