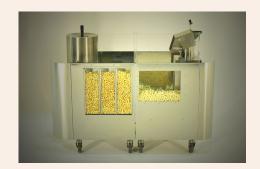

BUBBLE VOLCANO

A tectonic shift in experiential branding! Tasty edible bubbles erupt from our volcano and your guests can eat them mid-air! And yes, they can be alcoholic.

№ 8 POPCORN EXPLODER

Dazzle your guests with your own mini waterfall of freshly air-popped popcorn coated in outrageously flavoured caramel that's soooo delicious.