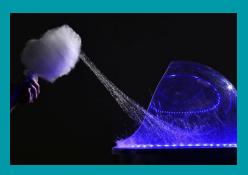

№5 60MPH FLOSS WHIZZER

Watch as a whirlwind of the world's fastest candyfloss flies from the Whizzer to be twizzled into delicious edible clouds. Simply incredible!

№ 6 INSTANT LOGOPOP MAKER

Let's make your brand delicious with branded chocolate lollipops that are hand crafted for your customers on the spot.