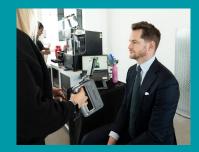

### **CHOCOLATE SELFIE STATION**

CANDY MECHANICS

Your head carved into chocolate? Yes go on then! The Chocolate Selfie Station will carve a 3D replica of your head in a matter of minutes.

Nº 17 NITRO POP