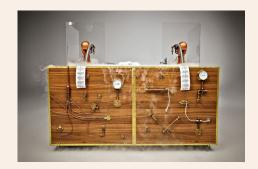

### **EDIBLE MIST ORBS**

See it to believe it! These ultrasonic orbs emit micro mist that you suck in through a straw for a zero-calorie hit of flavour. 30 flavours are available, including alcoholic cocktails.