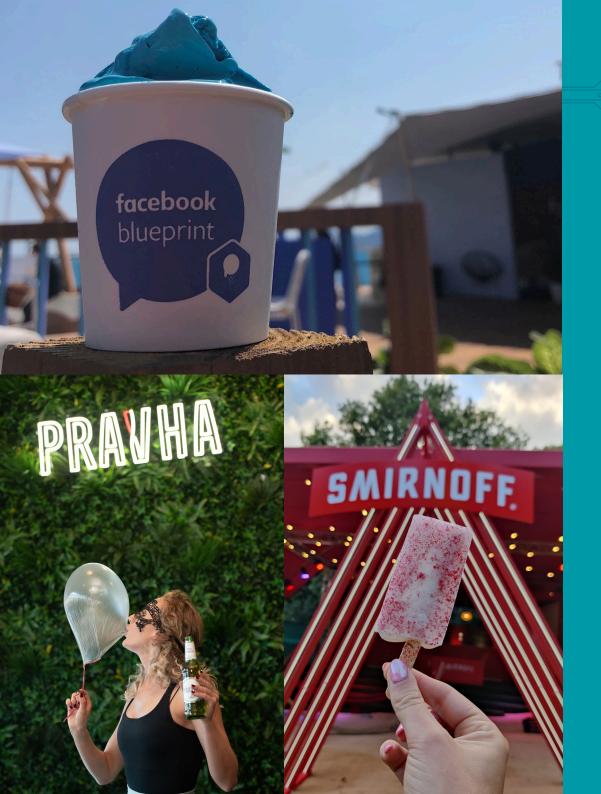

**№**1 NITRO BUGGY

With an amazing onboard nitro injection system, the Buggy makes instant ice cream. An amazing centrepiece for an extravagant event.

NITRO PARLOUR

Our Nitro Parlour produces freshly churned ice cream in an array of decadent flavours before your very eyes. It's perfect for larger events.

### **EDIBLE MIST ORBS**

See it to believe it! These ultrasonic orbs emit micro mist that you suck in through a straw for a zero-calorie hit of flavour. 30 flavours are available, including alcoholic cocktails.