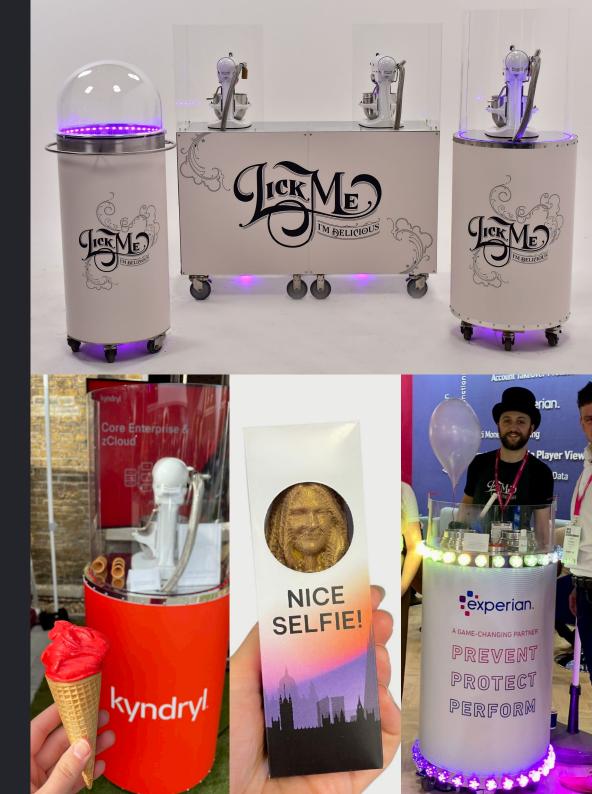

### **CHOCOLATE SELFIE STATION**

CANDY MECHANICS

Your head carved into chocolate? Yes go on then! The Chocolate Selfie Station will carve a 3D replica of your head in a matter of minutes.

Nº 17 NITRO POP

### **Branded Inventions**

Our bespoke branding service will transform any of our incredible machines into beautifully branded beasts for your event.

From printing and delivery to application and setup - we'll take care of the logistics so there's one less thing to think about.

Many of our machines are fitted with LED lighting which we can easily program to match your brand colourway.