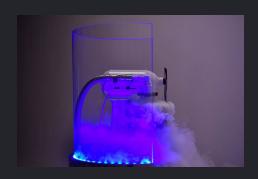

**№**1 NITRO BUGGY

With an amazing onboard nitro injection system, the Buggy makes instant ice cream. An amazing centrepiece for an extravagant event.

NITRO PARLOUR

Our Nitro Parlour produces freshly churned ice cream in an array of decadent flavours before your very eyes. It's perfect for larger events.