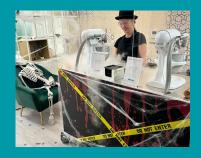

### **CHOCOLATE SELFIE STATION**

CANDY MECHANICS

Your head carved into chocolate? Yes go on then! The Chocolate Selfie Station will carve a 3D replica of your head in a matter of minutes.

Nº 17 NITRO POP