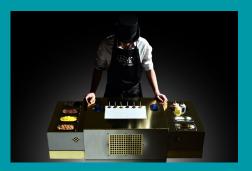

### **CHOCOLATE SELFIE STATION**

CANDY MECHANICS

Your head carved into chocolate? Yes go on then! The Chocolate Selfie Station will carve a 3D replica of your head in a matter of minutes.

Nº 17 NITRO POP